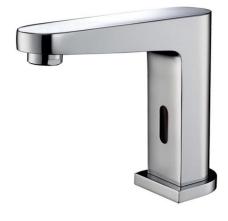

Brand: TCK, China

Name: Infra-red cold-water sensor tap

Item Code: 201LT42 DC

Designer:

Color / Finish: Chrome

Dimensions: 158 x 140 mm

## Product info:

 Infra-red sensor basin water mixer with temperature adjustable knob, with TOUCH on/off for continuous flow

Power Supply: DC 6V

Flow rate: 7 l/min. at 3 bar
Flow pressure: 1~5 bar (15~70 psi)