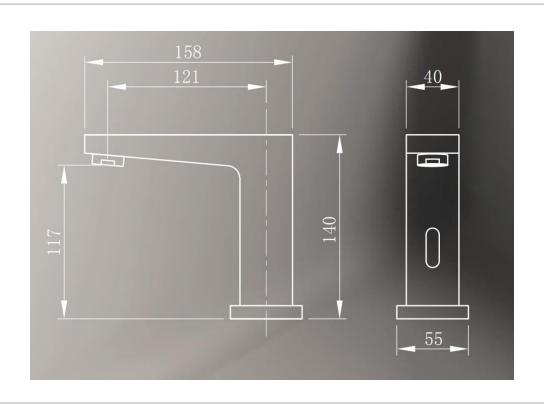

Brand: TCK, China

Name: Infra-red cold-water sensor tap

Item Code: 201LT42 DC

Designer:

Color / Finish: Chrome

Dimensions: 158 x 140 mm